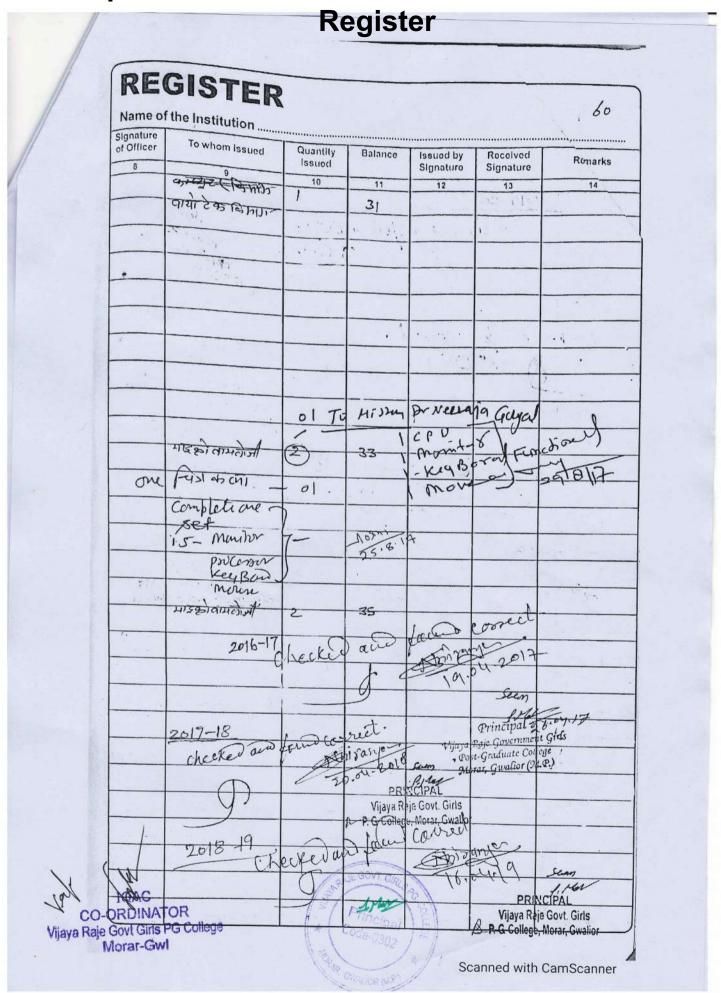

# Register

# 32 STOCK REGISTER

| DATE<br>तिथि | PARTICULARS<br>विवरण                             | Bill No.<br>बीजक नं०             | Receipt.<br>प्राप्ति  | Issue<br>देय         | Balance<br>वाकी           | Remarks<br>टिप्पणी          |
|--------------|--------------------------------------------------|----------------------------------|-----------------------|----------------------|---------------------------|-----------------------------|
| 1.           | TRANSOFT INFOTECH 31/472-C SULTAN GANJ           | JNV-NO-<br>GEN-19176<br>Jalo-211 | NC+2022               | Acctpet              | Dounder                   | Hour COD                    |
|              | CROSSING, BYEPASSROAD AGOA UTTAR PRADESH 282004  |                                  | - × (9)               | Mend C. (            | Printer(1+) Assh) (Coup-1 | Muy -3 Poms                 |
|              | date - 16-Mary - 2022                            | 0298516                          | <u>Osty</u>           |                      |                           | Amount                      |
|              | Dell Intel core 15 10400 1000 68 HDD/windows 1   | 8 6,8/-<br>Henne                 | 06 (presa             | ) 69796.<br>X-Rati - | 50-354<br>185/263         | 881.55                      |
| 0            | मेकीश्रीयास्त्रय - 02 के                         | al                               | - A                   | udita                | loff-                     | @· 63                       |
|              | अनुपमामिवस्व ०१ + प्रिय                          |                                  |                       | Gea                  | nd Total-                 | 418779.00                   |
| 9999         | दिनेश ३१४ 01 कि<br>देवे-र 01<br>हतराभ छापरिकार अ |                                  |                       | M                    | ₩ Pig. Co                 | PRINCIPAL<br>a Raje Govt. G |
| 2.           | do                                               |                                  | 77310<br>Mar-2022     |                      |                           |                             |
|              | order MO-GEMC-511687712<br>date - 17+May-20.     | 72                               | 7/100 - 7/1           | Piece) 22            | 84203 _                   | 28741 6/                    |
|              | Mfm, on Site OEM W                               |                                  |                       | 04101                |                           | 6968.13                     |
|              | 1) 37 yung 98791849 -                            | S. K. sku route                  | rre)                  | Beu                  | d Total-                  | 45680.08                    |
|              |                                                  |                                  |                       |                      | Vijay<br>Q-P.G. Co        | PRINCIPAL<br>a Raje Govt. G |
|              | 5 06                                             |                                  |                       |                      |                           |                             |
| -            | TOAC                                             | VILMIN                           | GOVI GIRLS            | 000                  |                           |                             |
| Vija         | ya Raje Govt Girls PG College<br>Morar-Gwl       | *                                | Principal<br>Ode-0302 | LEOF .               | Tot                       | al- 06                      |